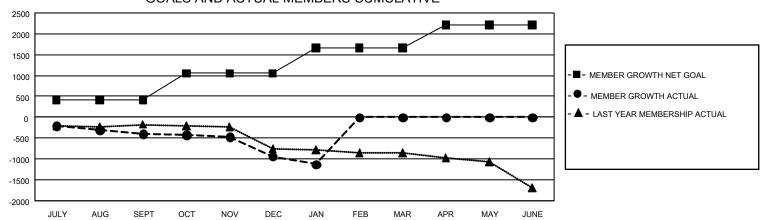

## GMT Constitutional Area 1, Group A

REPORT DOES NOT INCLUDE CLUBS IN UNDISTRICTED AREAS.

| Clubs         |               |             |               | Members               |                        |                         |                                                    |  |
|---------------|---------------|-------------|---------------|-----------------------|------------------------|-------------------------|----------------------------------------------------|--|
|               | RESULTS FOR   | R 2020-2021 |               | RESULTS FOR 2020-2021 |                        |                         |                                                    |  |
| QUARTER       | NEW CLUB GOAL | NEW CLUBS   | DROPPED CLUBS | QUARTER MEMI          | BER GROWTH NET<br>GOAL | MEMBER GROWTH<br>ACTUAL | DROPPED<br>MEMBERS ACTUAL<br>(including transfers) |  |
| JULY/AUG/SEPT | 6             | 4           | 11            | JULY/AUG/SEPT         | 414                    | 669                     | 993                                                |  |
| OCT/NOV/DEC   | 18            | 4           | 5             | OCT/NOV/DEC           | 639                    | 759                     | 1,257                                              |  |
| JAN/FEB/MAR   | 36            | 0           | 6             | JAN/FEB/MAR           | 611                    | 166                     | 327                                                |  |
| APR/MAY/JUNE  | 21            | 0           | 0             | APR/MAY/JUNE          | 545                    | 0                       | 0                                                  |  |

## GOALS AND ACTUAL MEMBERS CUMULATIVE

| DROPPED CLUBS: 22              |       | 422 CLUBS OF 1,117 ADDED 1 OR<br>MORE NEW MEMBERS | GENDER DISTRIBUTION  MALE 19,050 (64.65%) |                 |       |
|--------------------------------|-------|---------------------------------------------------|-------------------------------------------|-----------------|-------|
| DROPPED MEMBERS                |       |                                                   | FEMALE                                    | 10,415 (35.35%) |       |
| DECEASED                       | 253   | CLICK HERE FOR CUMULATIVE                         | TOTAL FAMILY UNIT MEMBERS                 |                 | 4,453 |
| CLUB CANCELLED 103 OTHER 2,216 |       | MEMBERSHIP DATA                                   | FAMILY MEMBERS PAYING HALF DUES           |                 | 0.077 |
|                                |       |                                                   |                                           |                 | 2,277 |
| TOTAL                          | 2,572 |                                                   |                                           |                 |       |