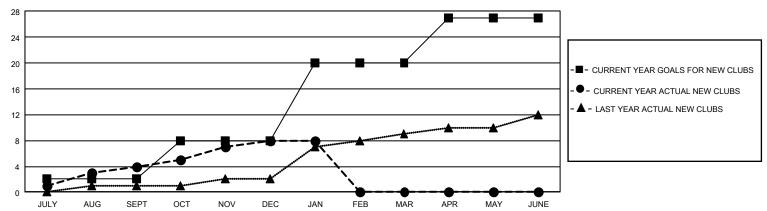

## GMT Constitutional Area 1, Group A

REPORT DOES NOT INCLUDE CLUBS IN UNDISTRICTED AREAS.

| Clubs         |               |             |               | Members               |                        |                         |                                                    |  |
|---------------|---------------|-------------|---------------|-----------------------|------------------------|-------------------------|----------------------------------------------------|--|
|               | RESULTS FOR   | R 2020-2021 |               | RESULTS FOR 2020-2021 |                        |                         |                                                    |  |
| QUARTER       | NEW CLUB GOAL | NEW CLUBS   | DROPPED CLUBS | QUARTER MEMI          | BER GROWTH NET<br>GOAL | MEMBER GROWTH<br>ACTUAL | DROPPED<br>MEMBERS ACTUAL<br>(including transfers) |  |
| JULY/AUG/SEPT | 6             | 4           | 11            | JULY/AUG/SEPT         | 414                    | 669                     | 993                                                |  |
| OCT/NOV/DEC   | 18            | 4           | 5             | OCT/NOV/DEC           | 639                    | 759                     | 1,257                                              |  |
| JAN/FEB/MAR   | 36            | 0           | 6             | JAN/FEB/MAR           | 611                    | 166                     | 327                                                |  |
| APR/MAY/JUNE  | 21            | 0           | 0             | APR/MAY/JUNE          | 545                    | 0                       | 0                                                  |  |

## GOALS AND ACTUAL NEW CLUBS CUMULATIVE